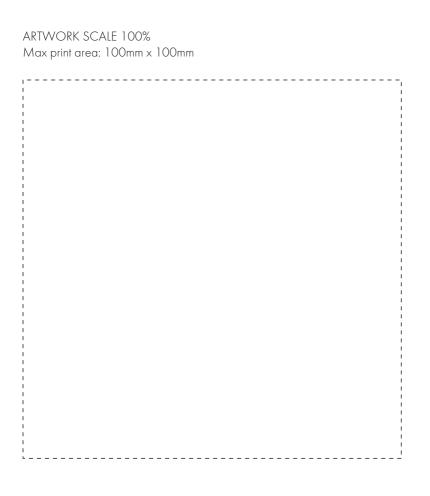

# The dashed line is to demonstrate print area and will not appear on your printed item